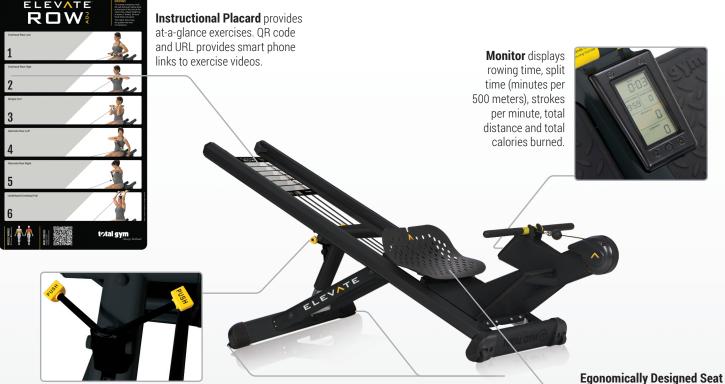

## **ELEVATE ROW<sup>™</sup>− ADJUSTABLE**

Incline Release Lever to move between seven levels of resistance.

Anchor Feet with Bolt Holes for safety and stability.

**Egonomically Designed Seat** designed for comfort and to encourage proper form.