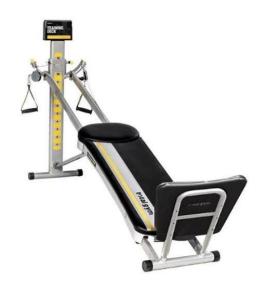

## **Total Gym Fit Signature Series Product Sheet**

## Includes:

- Ab Crunch
- Pilates Kit and DVD
- Ribbed extra-large squat stand
- Leg Pull accessory with detachable brackets and ankle cuffs
- 12 levels of resistance for greater control of your workout
- 7 Professional Trainer workout DVDs a library of workouts with Total Gym to keep you motivated
- Upgraded Steel Frame
- Reinforced slide pivot assembly for extra strength and durability
- 2-piece wing attachment
- Delivered fully assembled
- Unit Dimensions Unfolded L/W/H: 236cms x 47cm x 113cm
- Unit Dimensions Folded L/W/H: 128cms x 47cm x 21.6cm
- Unit Weight: 30kg / User Weight Limit: 204kg
- Lifetime warranty on the Frame