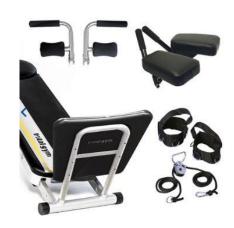

## Includes:

- Ab Crunch
- Pilates Kit and DVD
- Ribbed extra-large squat stand
- Leg Pull accessory with detachable brackets and ankle cuffs
- 12 levels of resistance for greater control of your workout
- 7 Professional Trainer workout DVDs a library of workouts with Total Gym to keep you motivated
- Upgraded Steel Frame
- Reinforced slide pivot assembly for extra strength and durability
- 2-piece wing attachment
- Delivered fully assembled
- Unit Dimensions Unfolded L/W/H: 236cms x 47cm x 113cm
- Unit Dimensions Folded L/W/H: 128cms x 47cm x 21.6cm
- Unit Weight: 30kg / User Weight Limit: 204kg
- Lifetime warranty on the Frame